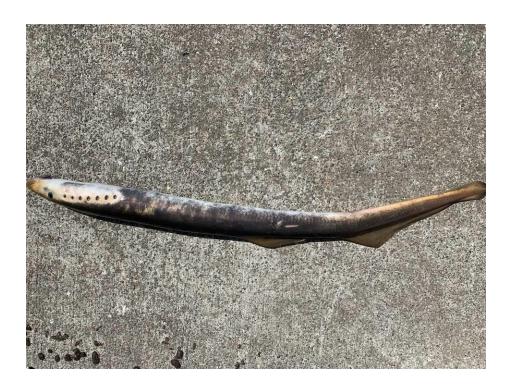

## MEMORANDUM FOR THE RECORD

**SUBJECT: 19TDA12 -** Pacific Lamprey mortalities found in tribal lamprey pot traps behind picket leads at the Dalles Dam.

On 06/21, CRITFC lamprey trappers informed project staff of a dead lamprey from a POT trap behind the east count station picket leads.

- A. Species Pacific lamprey
- B. Origin Wild
- C. Length 27.5" x 2"
- D. Marks and tags none
- E. Marks and Injuries found on carcass some discoloration
- F. Cause and Time of Death cause unknown, time between 1030 06/19 and 1030 06/20
- G. Future and Preventative Measures NA